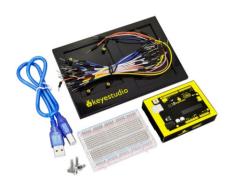

# SKU:KS0334

Included with this kit are 14 various lengths of 22AWG wire - 3, 5, 8, 10, 13, 15, 19, 21, 23, 26, 51, 77, 103, and 126mm - 10 pieces of each.

keyestudio UNO Board+400 Tie-Points Breadboard +Chassis+Breadboard Wire Pack of 65+USB Cable

#### SKU:KS0337

This kit includes a keyestudio UNO board, a transparent 400-hole breadboard, a black chassis, 65 pieces of breadboard jumper wires and a blue USB cable. For more detailed use, you can check it as follows.