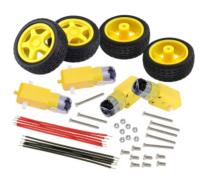

#### **Keyestudio Motor Wheel Kit for Smart Car**

#### SKU:KS0324

The kit also includes four wheels, four holders, eight M3\*8 screws, eight M3\*30 screws and eight M3 nuts for fixing, as well as eight 200mm connector wires for wiring. All of these fixed parts are flexible for you to mount them well on the car.