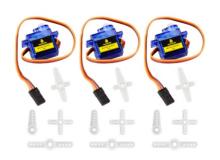

# **Keyestudio Blue 9G Servo 3PCS**

#### SKU:KS0326

The servo has three interfaces, distinguished by brown, red and orange line (different brand may have different color). Brown line is for GND, red one for power 5V, orange one for signal terminal (PWM signal).