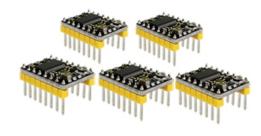

# **Keyestudio Reprap Stepper Driver A4988 Kit**

#### SKU:KS0378

This stepper motor driver is powered by A4988, a DMOS microstep driver with converter and over-current protection.
It is available in full, half, 1/4, 1/8 and 1/16 stepping modes to operate bipolar stepper motor with output drive performance up to 35 V and ± 2A.