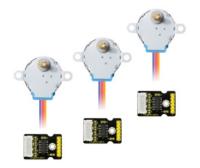

Keyestudio Stepper Motor Drive Board + 5V Stepper Motor Kit (3PCS)

#### SKU:KS0327

This kit mainly consists of three deceleration stepper motors (28BVJ-48) and three stepper motor(5-wire 4-phase) driver boards (ULN2003). Stepper motor driver board mainly adopts ULN2003 chip.