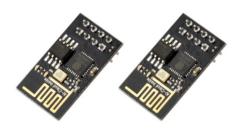

# **Keyestudio 8266 WIFI Module 2PCS**

# SKU:KS0339

The package includes 2pcs of ESP8266 WIFI module. It is an ultra-low-power UART-WiFi pass-through module with industry-leading package size and ultra-low power technology. It is specially designed for mobile devices and IoT applications.