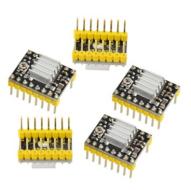

# keyestudio 3D Printer DRV8825 Kit (5PCS)

# SKU:KS0379

This stepper motor driver is powered by DRV8825. This driver has a same pin and interface as our A4988 stepper motor driver, so it can replace the A4988 driver. It is a high -powered stepper motor driver.