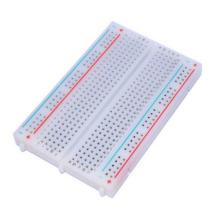

# keyestudio 400 Tie-Points Solderless Breadboard 3PCS

#### SKU:KS0331

This is a white solderless breadboard. It has 2 power buses, 10 columns, and 30 rows - a total of 400 tie in points. This half size breadboard is good for small projects. It has a standard double-strip in the middle and two power rails on both sides.