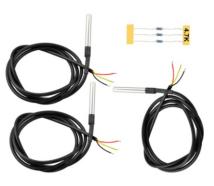

# keyestudio 18B20 Waterproof Temperature Sensor + 4.7K Resistor (3PCS)

# SKU:KS0329

This kit includes three DS18b20 temperature detector sensor and three 4.7 K resistors. Keyestudio DS18b20 temperature detector probe adopts the brand-new and original DS18B20 temperature sensor chip.