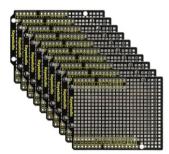

Keyestudio UNO Prototype Circuit Breakout
Board PCB 10PCS

#### SKU:KS0322

This kit includes 10 PCS of keyestudio UNO prototype circuit board PCB. After solder the pin headers of 2.54mm pitch on the through-holes of PCB, you can seamlessly plug it into UNO R3 controllers. It also comes with four 3mm fixed holes for you to tightly mount it.