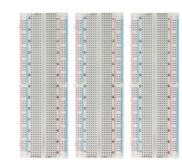

# **Keyestudio Tie-Points Solderless Breadboard 3PCS**

#### SKU:KS0330

Great for quickly plugging parts together without needing a soldering iron. By plugging in jumper wires and component leads you can build simple circuits on a breadboard very quickly.