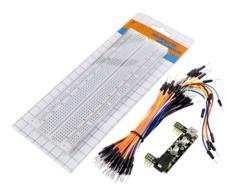

# << Accessories >>

keyestudio Breadboard Power Module+830-Hole Solderless Breadboard+65 Jumper Wires Package

#### SKU:KS0312

This package includes a 830-hole breadboard , a keyestudio breadboard power module and breadboard jumper wire packed of 65. You can freely add other components on the breadboard to design your own circuit.