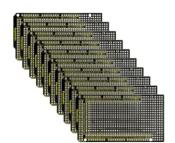

keyestudio MEGA2560 Prototype Circuit Breakout Board PCB 10PCS

#### SKU:KS0323

This kit includes 10 PCS of keyestudio UNO prototype circuit board PCB. After solder the pin headers of 2.54mm pitch on the through-holes of PCB, you can seamlessly plug it into UNO R3 controllers. It also comes with four 3mm fixed holes for you to tightly mount it.