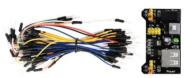

# << Accessories >>

keyestudio Breadboard Power Module+830-Hole Solderless Breadboard+65 Jumper Wires Package

#### SKU:KS0312

This package includes a 830-hole breadboard , a keyestudio breadboard power module and breadboard jumper wire packed of 65. You can freely add other components on the breadboard to design your own circuit.

# keyestudio 830 Tie-Points Breadboard + Breadboard Wire Pack of 65 + Breadboard Power Module

#### SKU:KS0332

This kit includes a breadboard power module, a 830 Tie -Points breadboard and breadboard wire pack of 65pcs. This breadboard power module comes with 5V and 3.3V DC Output PIN, easy for external use.