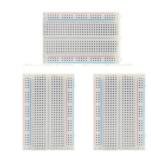

# **Keyestudio Tie-Points Solderless Breadboard 3PCS**

#### SKU:KS0330

Great for quickly plugging parts together without needing a soldering iron. By plugging in jumper wires and component leads you can build simple circuits on a breadboard very quickly.

# keyestudio 400 Tie-Points Solderless Breadboard 3PCS

#### SKU:KS0331

This is a white solderless breadboard. It has 2 power buses, 10 columns, and 30 rows - a total of 400 tie in points. This half size breadboard is good for small projects. It has a standard double-strip in the middle and two power rails on both sides.