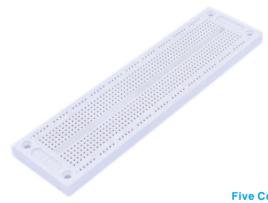

# SYB -120 Breadboard 700 Point Solderless PCB Breadboard

# **Five Colors:**

White(SKU:60320003), Red(SKU:60320004), Blue(SKU:60320002), Green(SKU:60320016) Transparent Breadboard (SKU:60320005)