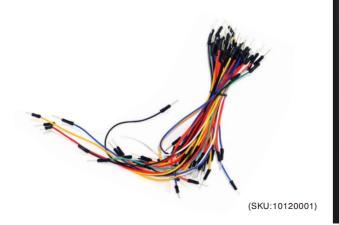

# keyestudio M-M Jumper Wire for Breadboard

# keyestudio Dupont Line Jumper Wire for Arduino

**Three Kinds of Length** 10cm 20cm 30cm **Three Kinds of Specification** Male to Male, Male to Female, Female to Female