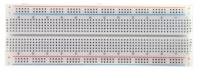

# keyestudio Breadboard 830 Point Solderless

# **Two Choices:**

White PCB Breadboard (SKU:60320025) Transparent Breadboard (SKU:60320046)