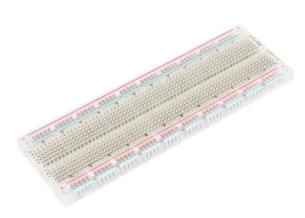

# keyestudio Breadboard 830 Point Solderless

# **Two Choices:**

White PCB Breadboard (SKU:60320025) Transparent Breadboard (SKU:60320046)