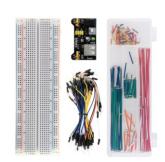

# keyestudio 830 Tie-Points Breadboard + Breadboard Wire Pack of 65 + Breadboard Power Module

#### SKU:KS0332

This kit includes a breadboard power module, a 830 Tie -Points breadboard and breadboard wire pack of 65pcs. This breadboard power module comes with 5V and 3.3V DC Output PIN, easy for external use.