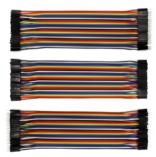

keyestudio Keyestudio Dupont Jumper Wire 20CM Package (M-M, M-F, F-F)

#### SKU:KS0325

This kit includes three kinds of 20cm 40pin DuPont jumper wires, male-to-male, female-to-female and male-to-female respectively. They are produced in many colors, so you can easily pick up the right one when lots are plugged.