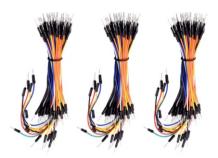

# keyestudio Breadboard Jumper Wire Pack of 65 (3PCS)

# SKU:KS0333

M/M breadboard jumper wire pack, totally 65 pieces in several types of length and many colors. These flexible jumper wires are basic component that connects two or more devices. They are produced in many colors so you can easily pick up the right one when lots are plugged.

# Keyestudio Box-Packed 140 Breadboard Jumper Wire Bundle 3PCS

# SKU:KS0334

Included with this kit are 14 various lengths of 22AWG wire - 3, 5, 8, 10, 13, 15, 19, 21, 23, 26, 51, 77, 103, and 126mm - 10 pieces of each.

keyestudio UNO Board+400 Tie-Points Breadboard +Chassis+Breadboard Wire Pack of 65+USB Cable